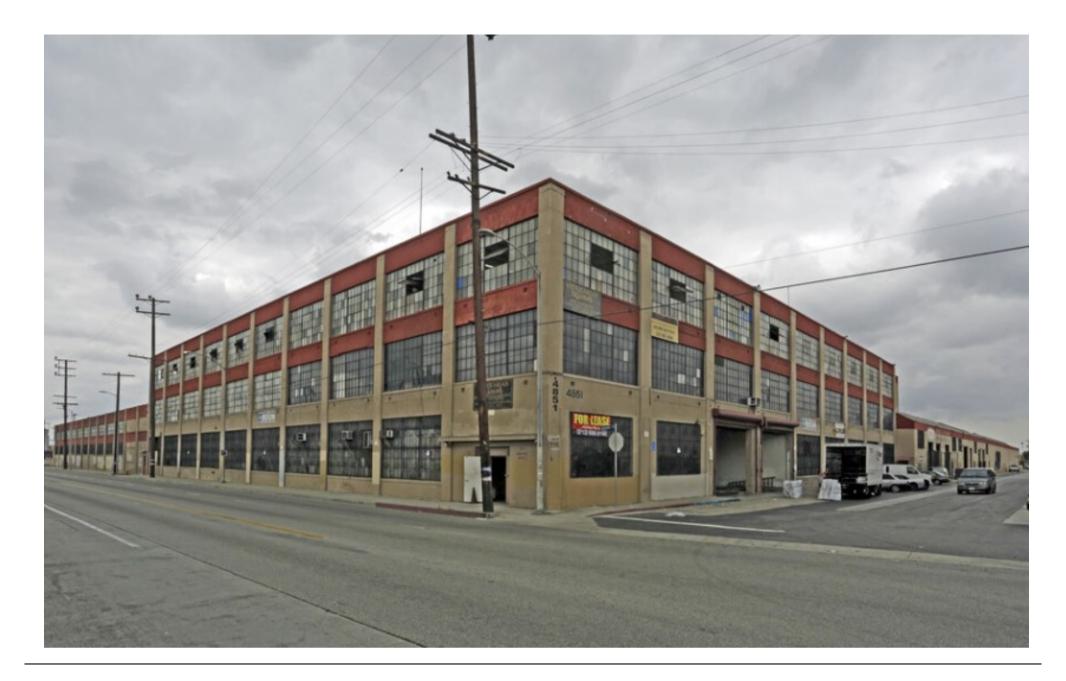

## **BUILDING DETAILS**

| PROPERTY TYPE       | Industrial | CLEAR CEILING HT | 16 Ft |
|---------------------|------------|------------------|-------|
| PROPERTY SUBTYPE    | Warehouse  | DOCKS            | 18    |
| TOTAL BUILDING SIZE | 260,000 SF | DRIVE INS        | 10    |
| YEAR BUILT          | 1925       | PARKING SPACES   | 100   |
|                     |            |                  |       |